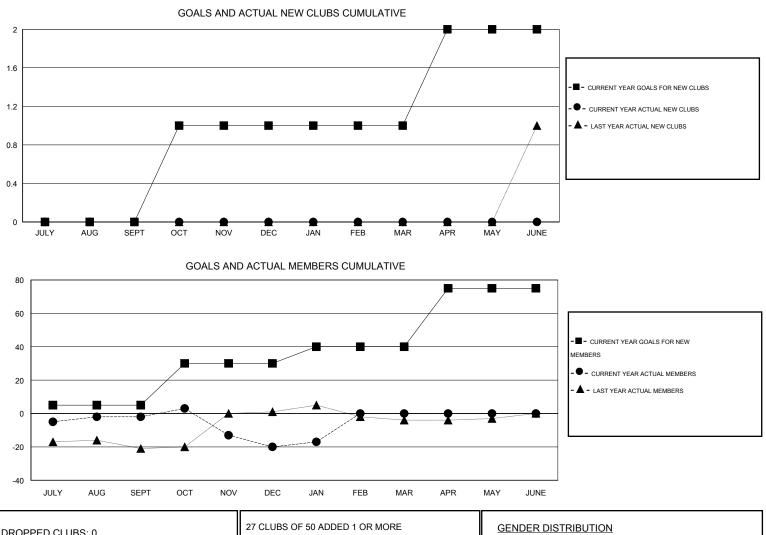

## District 201T1

Results as of: 1/31/2016

| GMT: John Mu                   | ıller            | LOCATION AUSTRALIA |                  |                  |                       |                    |                                     |                    | GMT CA 7         |  |
|--------------------------------|------------------|--------------------|------------------|------------------|-----------------------|--------------------|-------------------------------------|--------------------|------------------|--|
| Clubs<br>RESULTS FOR 2015-2016 |                  |                    |                  |                  | Members               |                    |                                     |                    |                  |  |
|                                |                  |                    |                  |                  | RESULTS FOR 2015-2016 |                    |                                     |                    |                  |  |
| QUARTER                        | NEW CLUB<br>GOAL | NEW CLUBS          | DROPPED<br>CLUBS | NET<br>GAIN/LOSS | QUARTER               | NEW MEMBER<br>GOAL | CHARTER AND<br>NEW MEMBERS<br>ADDED | DROPPED<br>MEMBERS | NET<br>GAIN/LOSS |  |
| JULY/AUG/SEPT                  | 0                | 0                  | 0                | 0                | JULY/AUG/SEPT         | 5                  | 26                                  | 28                 | -2               |  |
| OCT/NOV/DEC                    | 1                | 0                  | 0                | 0                | OCT/NOV/DEC           | 25                 | 18                                  | 36                 | -18              |  |
| JAN/FEB/MAR                    | 0                | 0                  | 0                | 0                | JAN/FEB/MAR           | 10                 | 9                                   | 6                  | 3                |  |
| APR/MAY/JUNE                   | 1                | 0                  | 0                | 0                | APR/MAY/JUNE          | 35                 | 0                                   | 0                  | 0                |  |